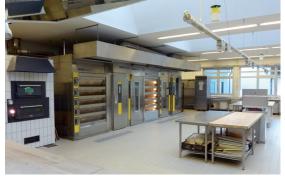

#### The Academy

The German National Bakers Academy in Weinheim is the central technical school of all the German Baker Associations. The Academy has its own restaurant, modern, spacious rooms, in which all aspects of the bakery and confectionery can be trained comprehensively. Students are accommodated in the school's own guesthouse located in Weinheim's Waldschloss (Forest Castle). Each room has hotel standard.

The Academy is located in the picturesque city of Weinheim, near Heidelberg. Weinheim is only 65 kilometres away from the International Airport in Frankfurt. There is a railway connection to take you to Weinheim.